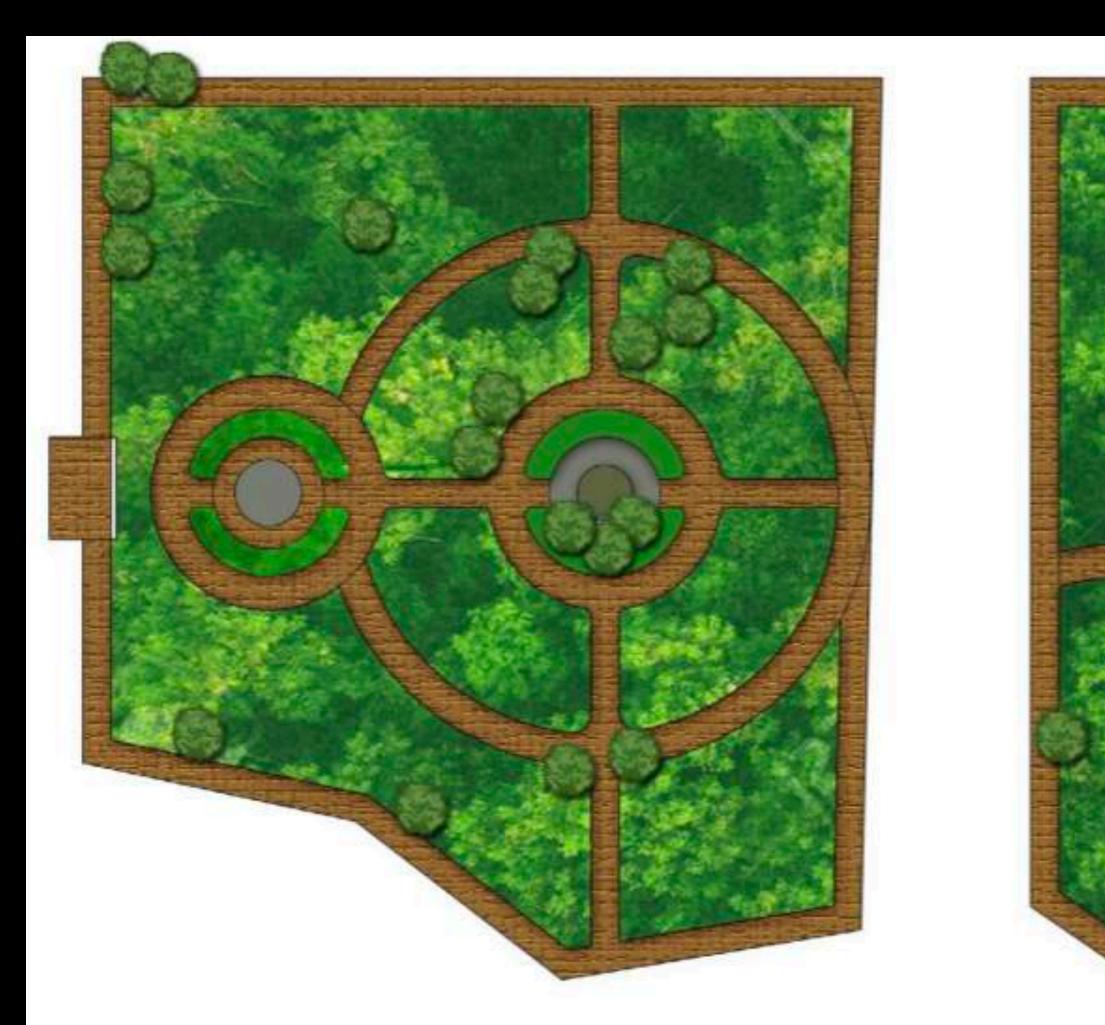

# ART. DESIGN. FOREST

Forestscaping is the synergy between forest-creation, design and art. We believe that in order to reclaim our relationship with forests, we must bring them back into our living spaces. Our Forestscapes are meant to be experiential and inviting; where you can find yourself again by getting lost in them.

Forestscaping is our end-to-end service, wherein we take complete responsibility of the design concept, materials, manpower, machinery, execution, management and maintenance.