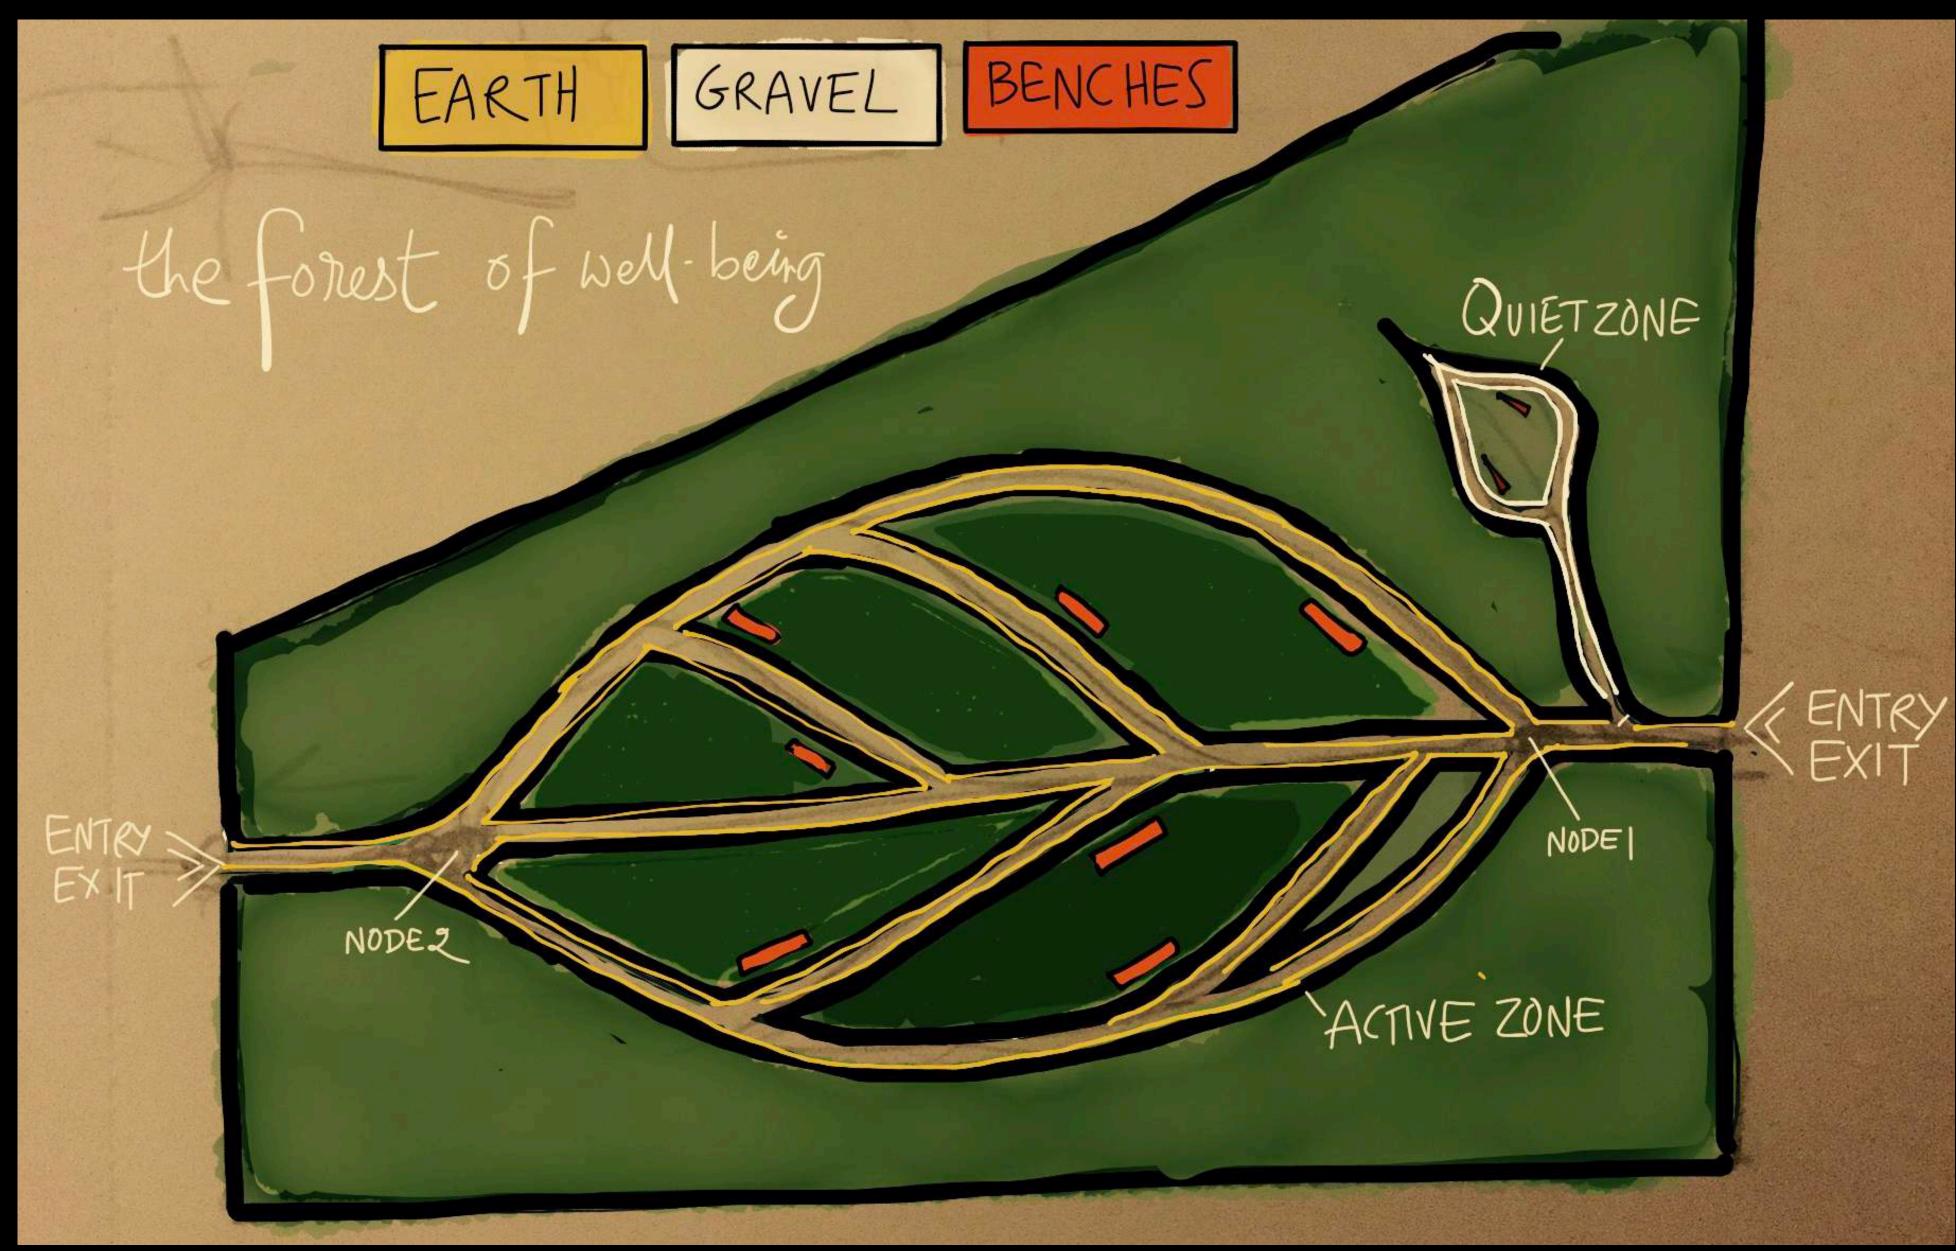

# ART. DESIGN. FOREST

Forestscaping is the synergy between forest-creation, design and art. We believe that in order to reclaim our relationship with forests, we must bring them back into our living spaces. Our Forestscapes are meant to be experiential and inviting; where you can find yourself again by getting lost in them.

Forestscaping is our end-to-end service, wherein we take complete responsibility of the design concept, materials, manpower, machinery, execution, management and maintenance.