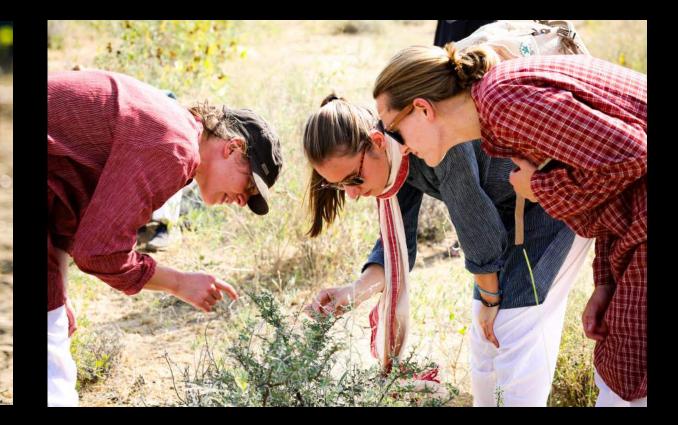

#### Forest Creation Workshops

Our forest creation workshops provide an opportunity for people to learn how to create their own forests in an interactive, experiential and handson manner. It's an interesting mix of classroom sessions and actual outdoor forest creation. Through these workshops participants acquire the skill, experience and knowledge they need to create forests in their respective regions.