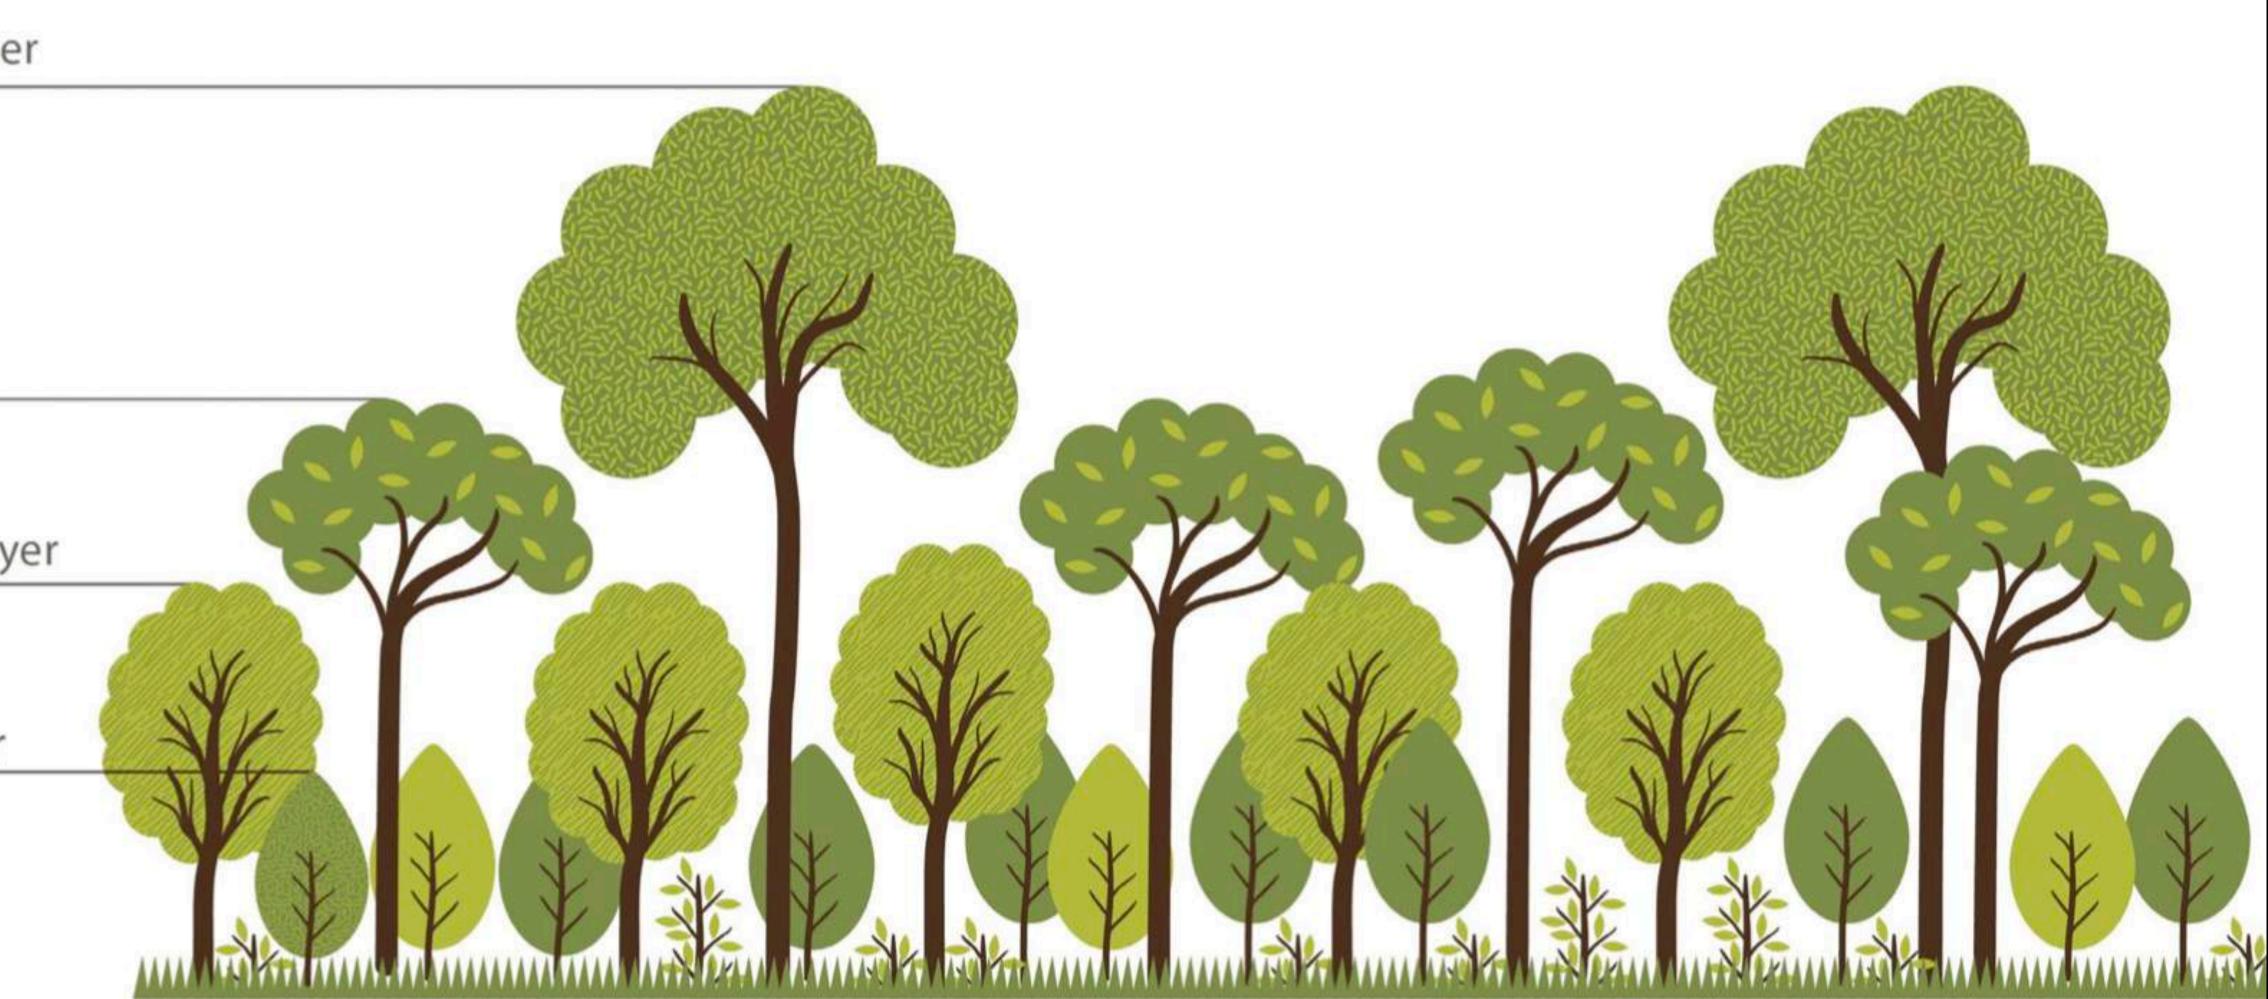

#### Canopy layer

Tree layer

Sub-tree layer

Shrub layer

According to our guru Dr. Akira Miyawaki, "Real forests made up of trees native to the area are three-dimensional, multi-layered communities having 30 times the surface area of the greenery of single-layered lawns, and have more than 30 times the ability to protect against natural disasters and to conserve the environment. "