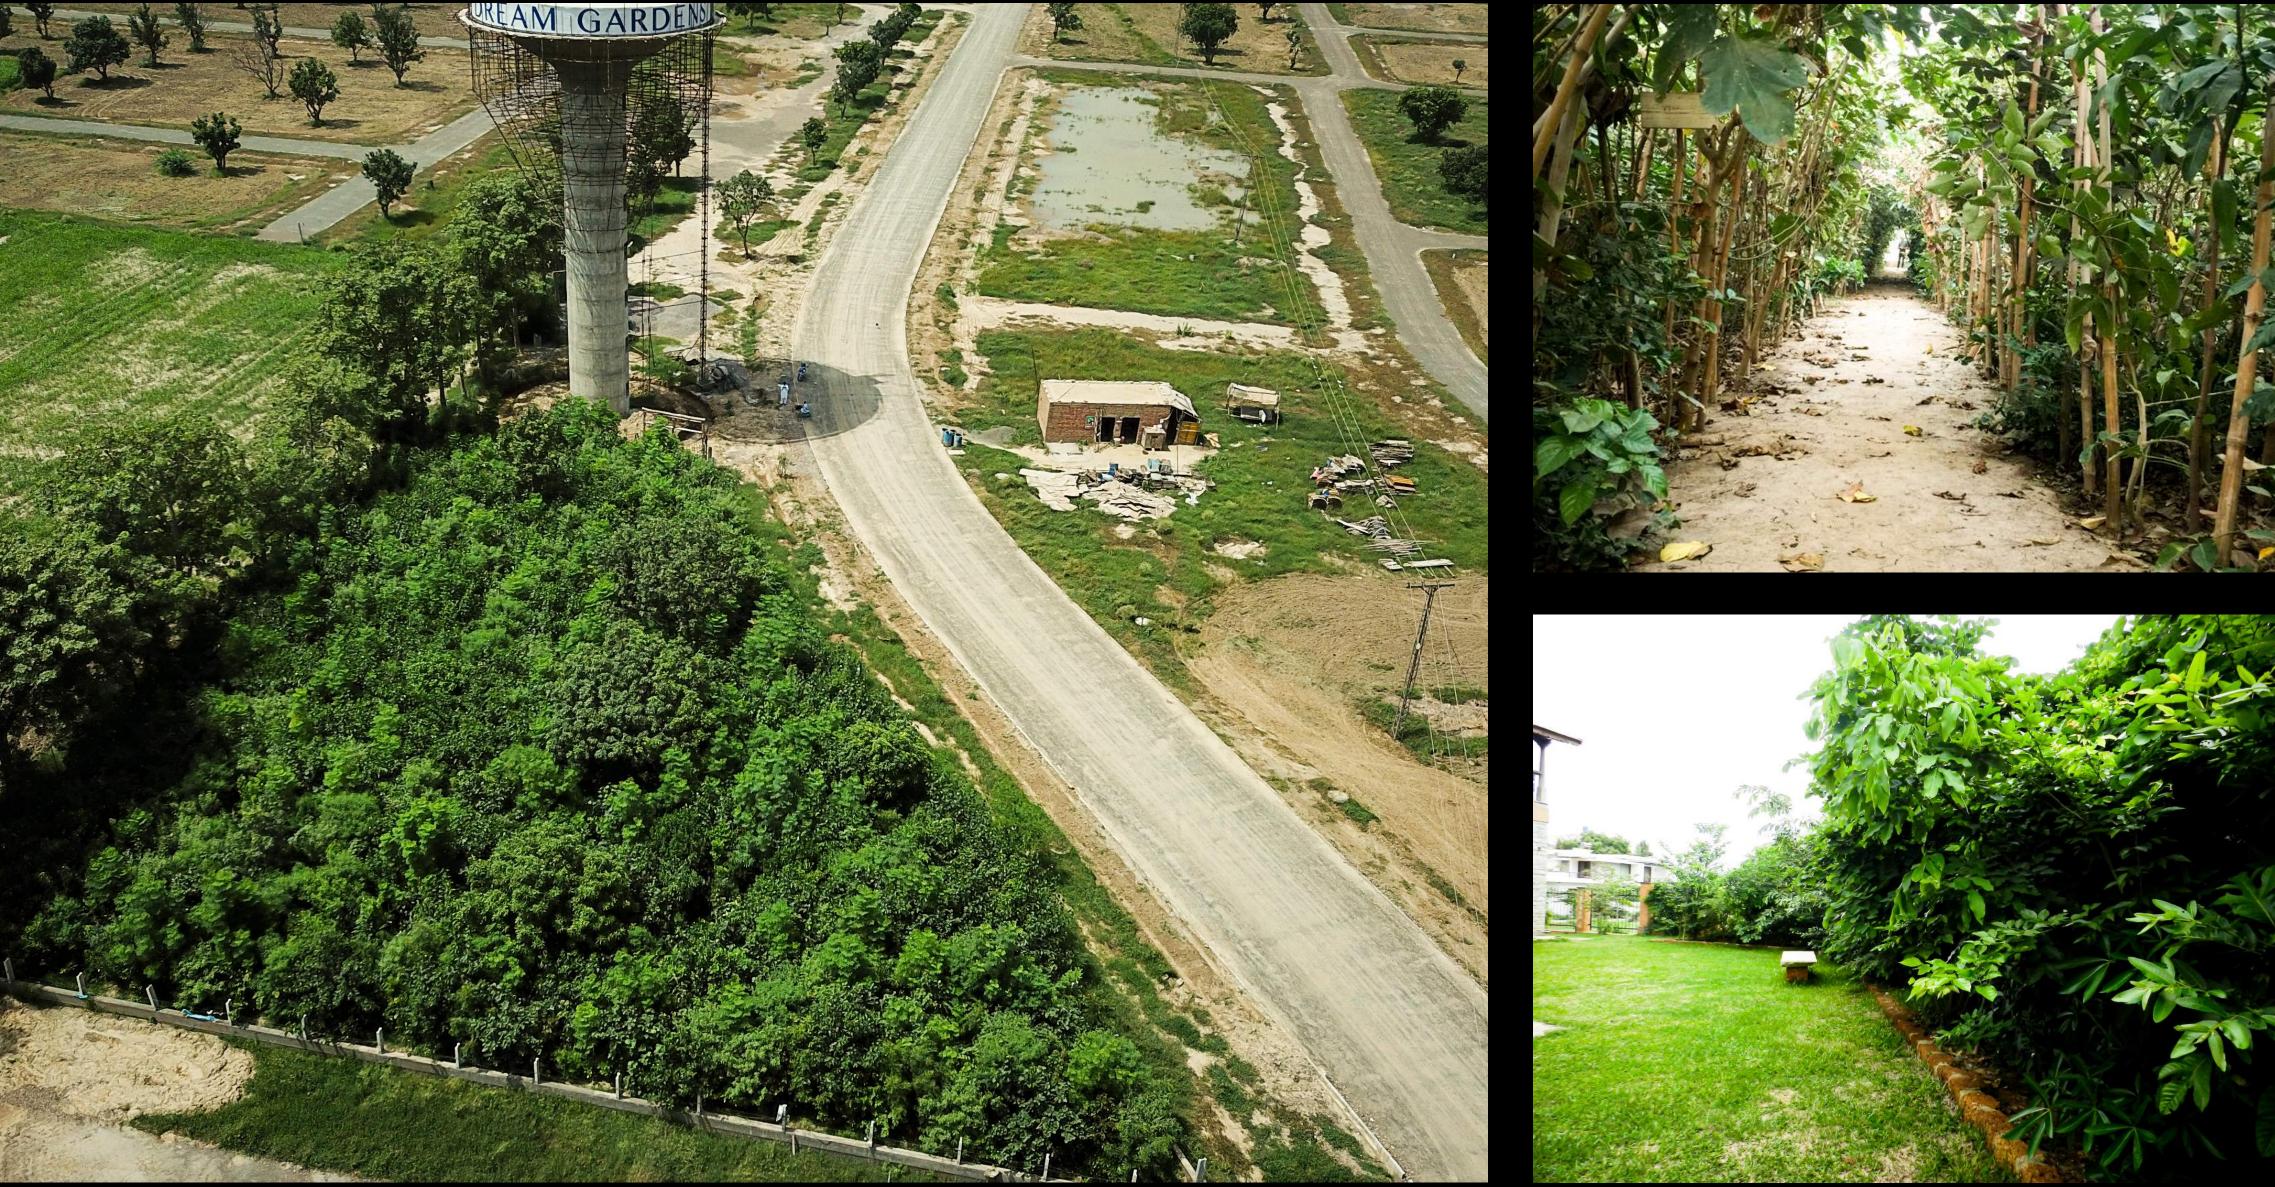

# ART. DESIGN. FOREST

Forestscaping is the synergy between forest-creation, design and art. We believe that in order to reclaim our relationship with forests, we must bring them back into our living spaces. Our Forestscapes are meant to be experiential and inviting; where you can find yourself again by getting lost in them.

Forestscaping is our end-to-end service, wherein we take complete responsibility of the design concept, materials, manpower, machinery, execution, management and maintenance.