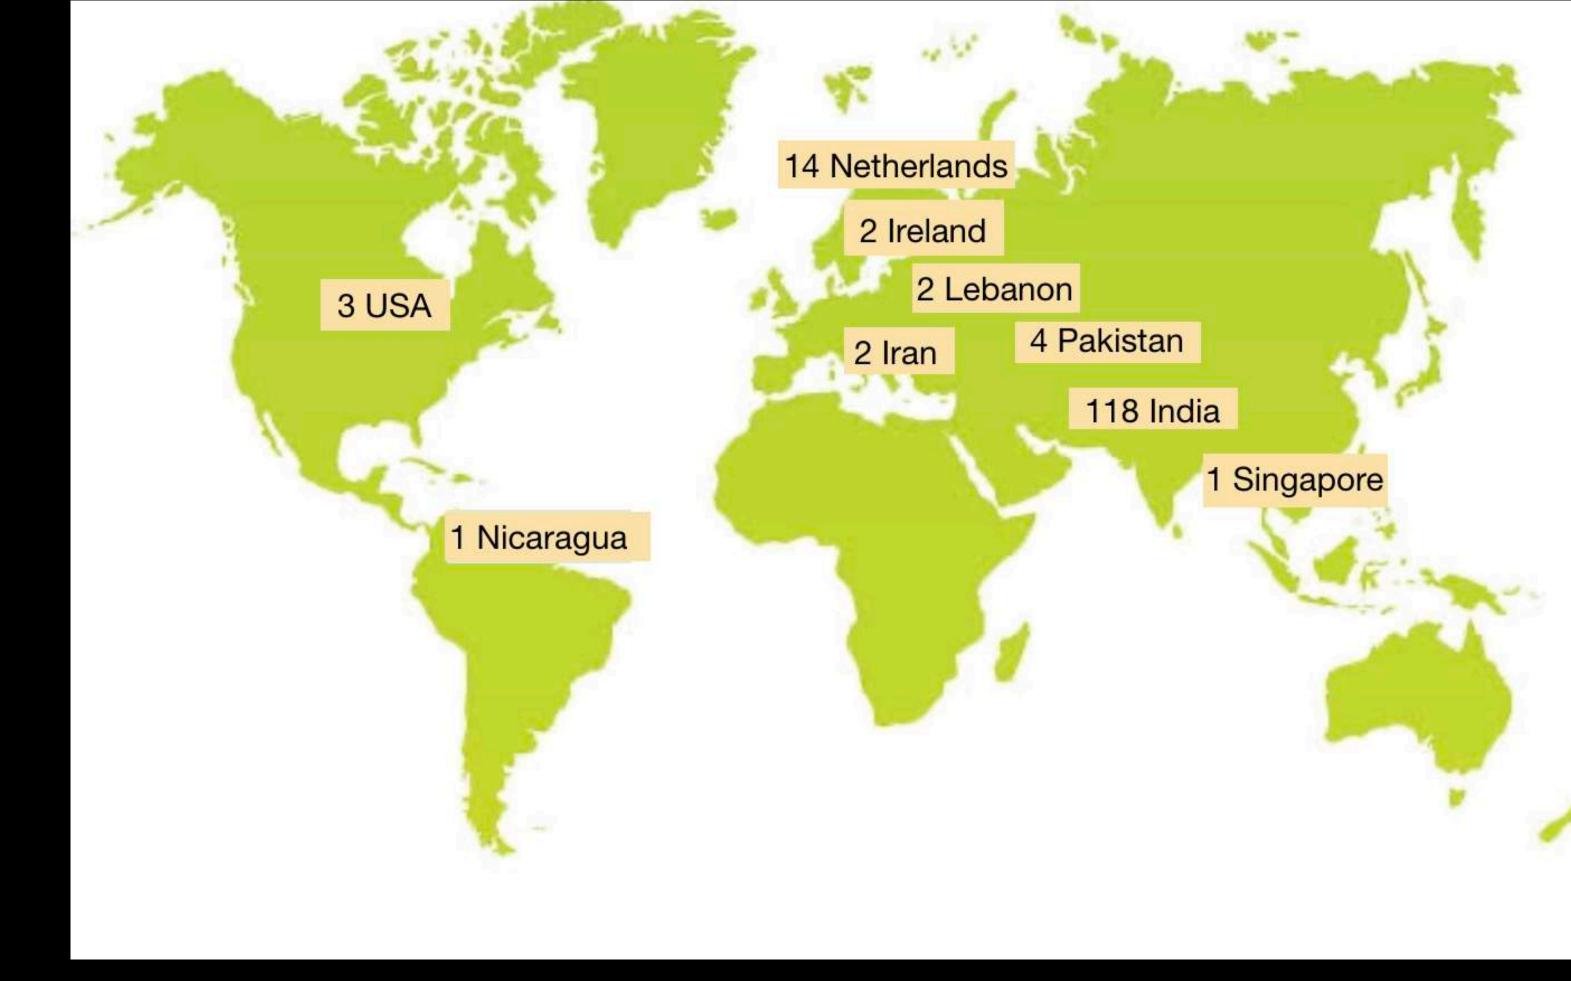

# Affores\*\* Native. Wild. Forever.

( | ) )

SP(V)





## About Afforesti

 Afforestt is a service provider for creating natural, wild, maintenance free native forests.

 Started in January 2011, Afforestt is a for profit social enterprise that specialises in forest creation.

Afforestt is on a mission to bring back our lost indigenous forests.



# 147 Forests 53 cities 4,69,583 trees +





#### Canopy layer

Tree layer

Sub-tree layer

Shrub layer

According to our guru Dr. Akira Miyawaki, "Real forests made up of trees native to the area are three-dimensional, multi-layered communities having 30 times the surface area of the greenery of single-layered lawns, and have more than 30 times the ability to protect against natural disasters and to conserve the environment. "





### **Our Solutions**





#### Forestscaping

#### Consulting







#### **Forest Creation Online Trainings** Workshops







"We often forget that we are nature. Nature is not something separate from us. So when we say we have lost our connection with nature, we have lost our connection to ourselves"







# ART. DESIGN. FOREST

Forestscaping is the synergy between forest-creation, design and art