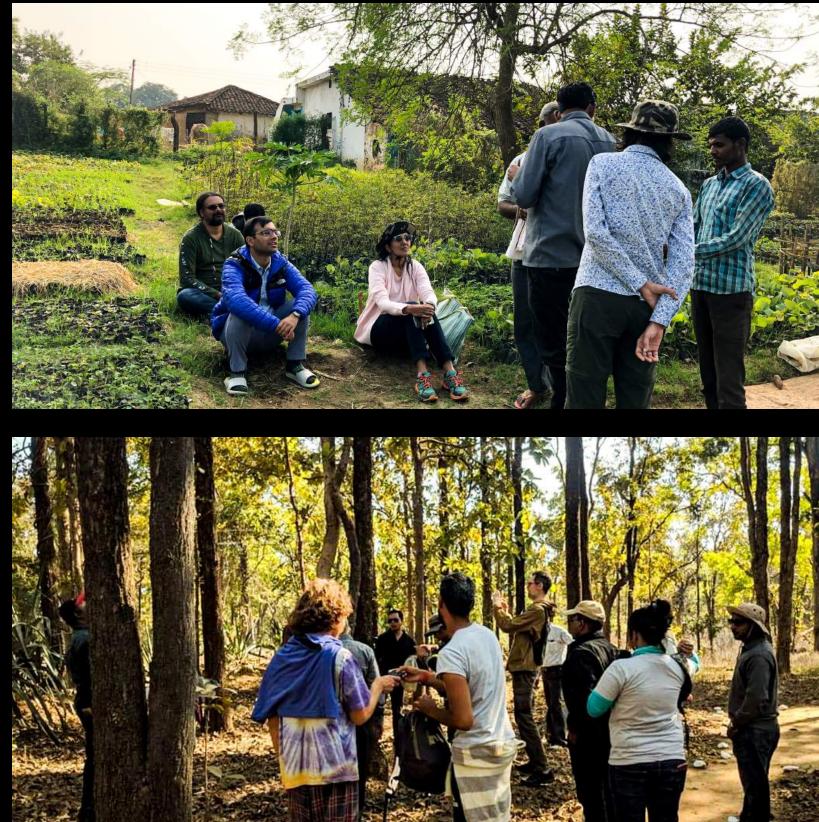

#### Forest Creation Workshops

Our forest creation workshops provide an opportunity for people to learn how to create their own forests in an interactive, experiential and handson manner. It's an interesting mix of classroom sessions and actual outdoor forest creation. Through these workshops participants acquire the skill, experience and knowledge they need to create forests in their respective regions.

### Online Training

Through online trainings we share our methodology, standard operating procedure (SOP) documents, videos, photographs, and case studies related to our forest creation work.

Through the program we focus on building the capacity of our trainees to enable them to do their own research, adapt the methodology according to their region, and create their own forests. The training gives clarity about the philosophy and science behind the methodology.