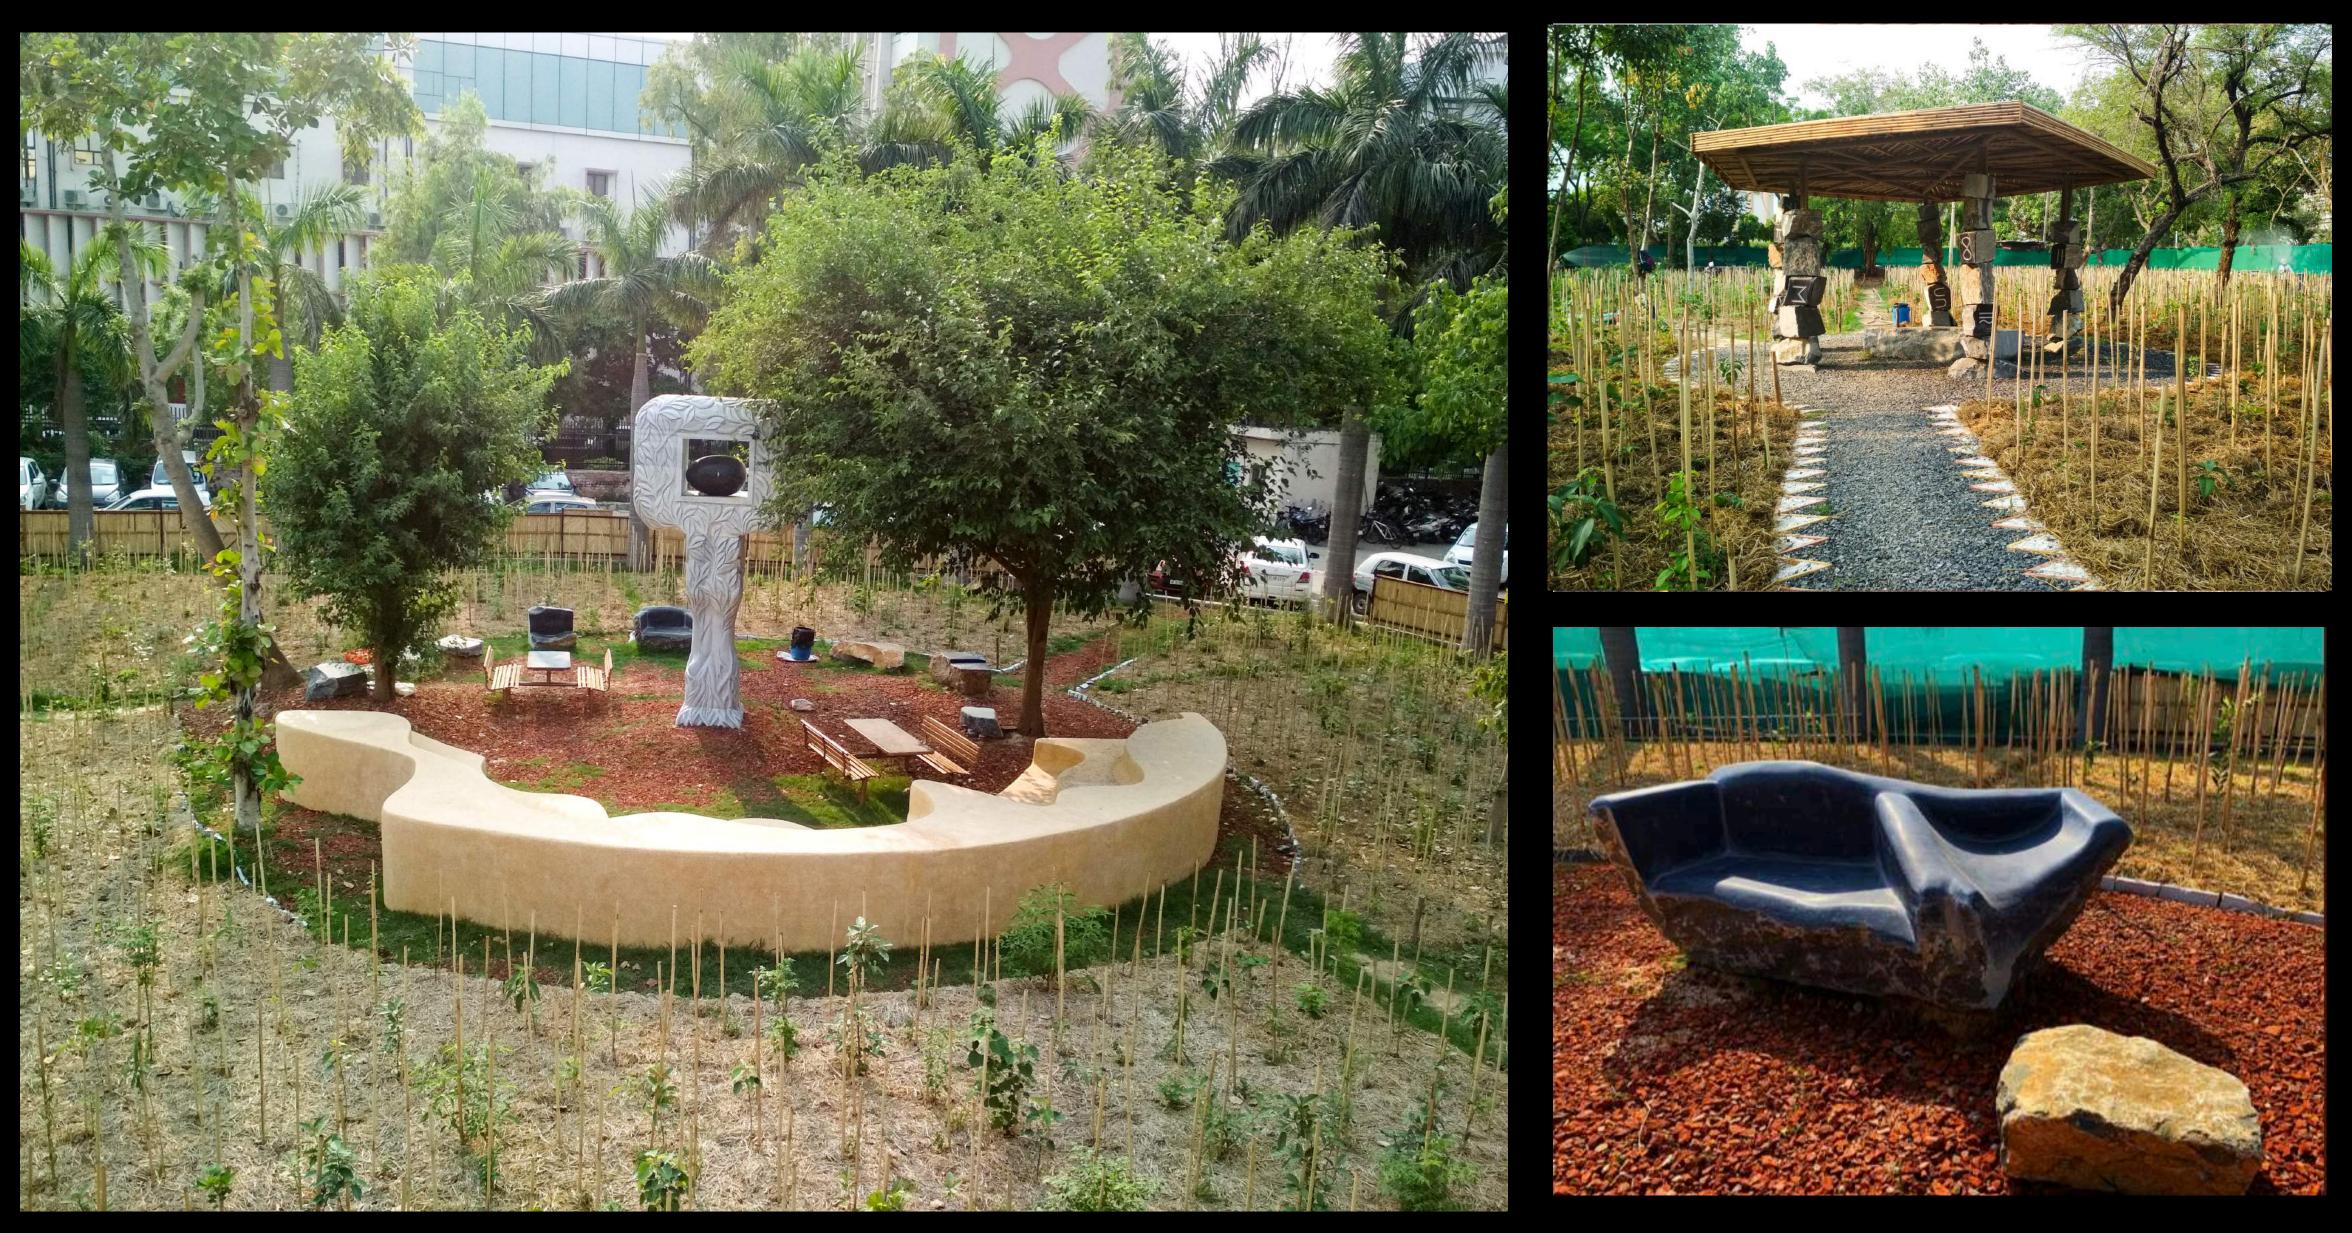

# ART. DESIGN. FOREST

Forestscaping is the synergy between forest-creation, design and art. We believe that in order to reclaim our relationship with forests, we must bring them back into our living spaces. Our Forestscapes are meant to be experiential and inviting; where you can find yourself again by getting lost in them.

Forestscaping is our end-to-end service, wherein we take complete responsibility of the design concept, materials, manpower, machinery, execution, management and maintenance.

### Design

#### Art

#### Forest