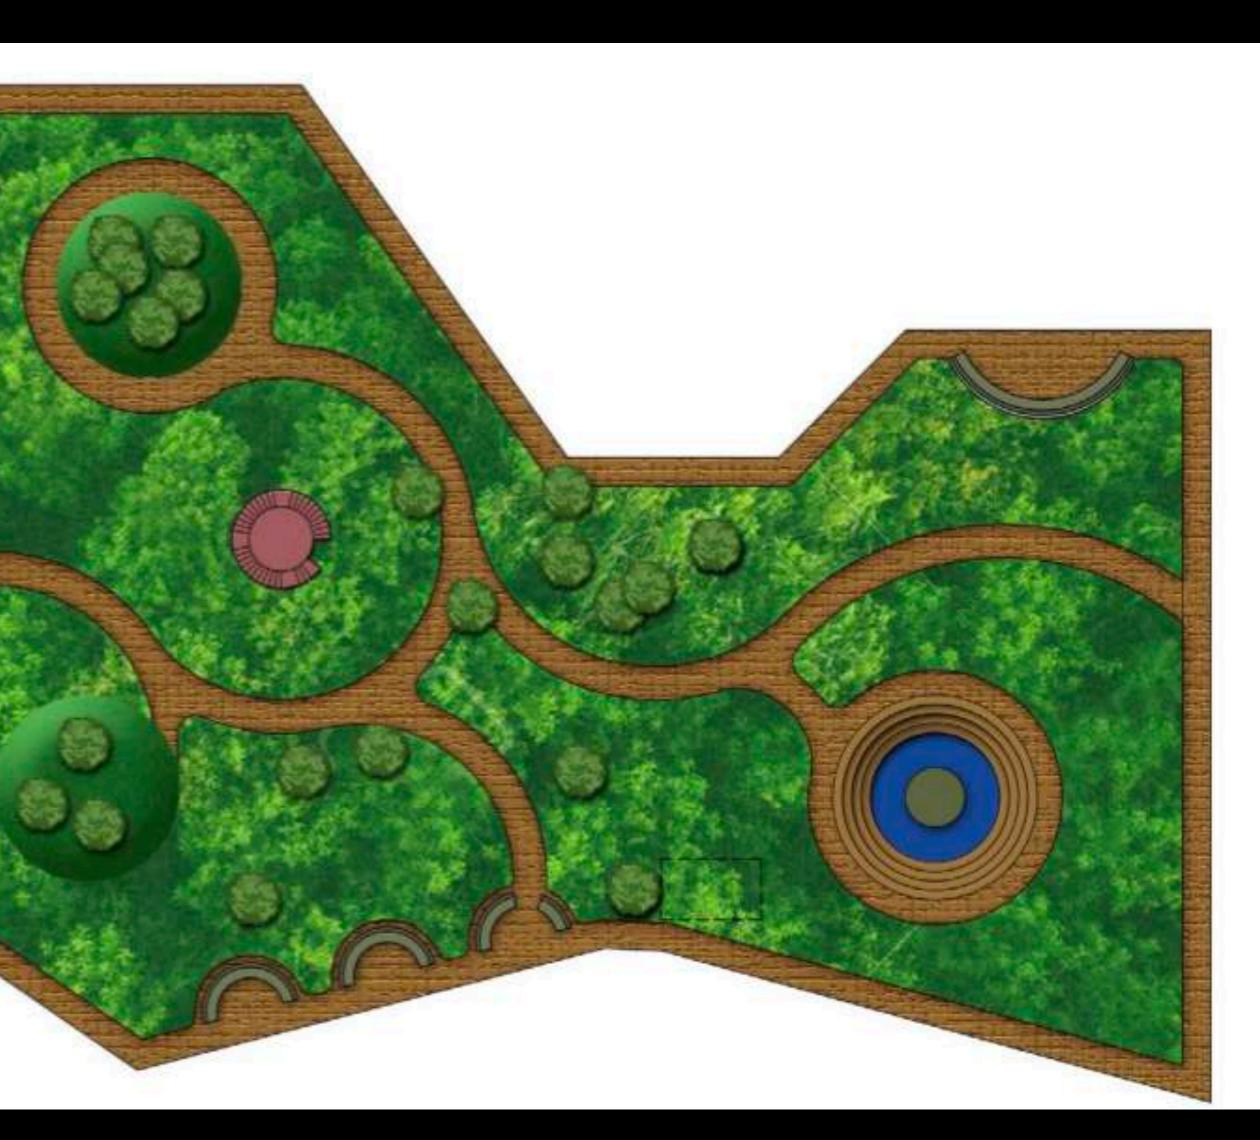

# ART. DESIGN. FOREST

Forestscaping is the synergy between forest-creation, design and art. We believe that in order to reclaim our relationship with forests, we must bring them back into our living spaces. Our Forestscapes are meant to be experiential and inviting; where you can find yourself again by getting lost in them.

Forestscaping is our end-to-end service, wherein we take complete responsibility of the design concept, materials, manpower, machinery, execution, management and maintenance.