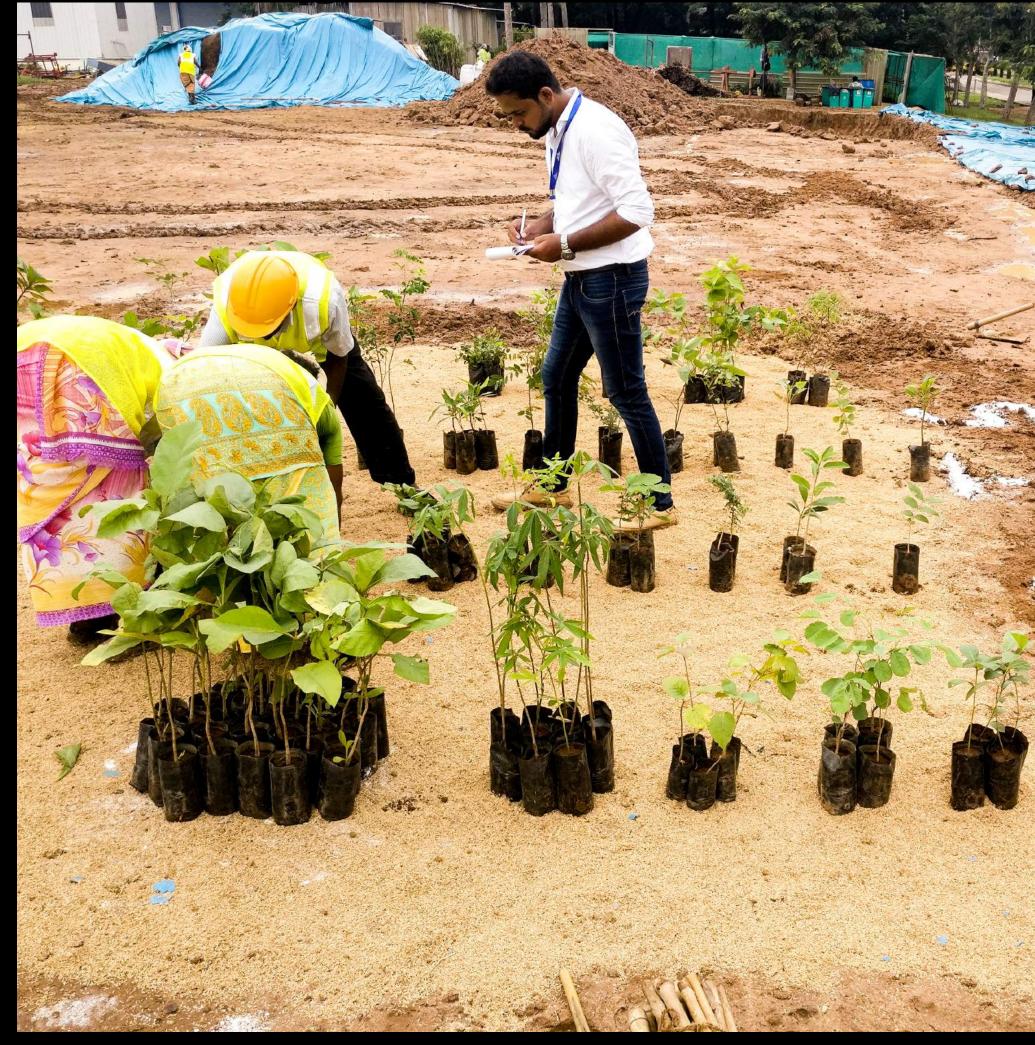

# Consulting

We help our clients create their own forests using our methodology. We provide on-site and off-site consulting and ensure that we deliver a selfsustainable maintenance free forest in 2-3 years.

In this service we are responsible for all the technical research, documentation, project management and monitoring, as well as on-site training and supervision. All materials, manpower, machinery, logistics and infrastructure is organised by the client.